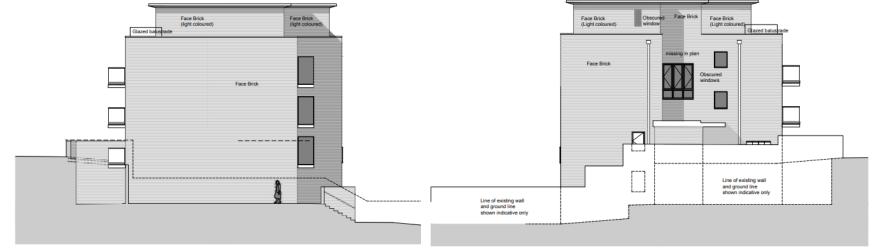

## **Existing Rear Elevation**

Existing Rear (West) Elevation 1:100

0506.EXG.1002 A

 $\frac{1}{2}$ 

#### **Proposed Rear Elevation**

Proposed Rear (West) Elevation 1:100

0506.PL.1002 A

## **Proposed Side Elevations**

Proposed Side (North) Elevation 1:100

Proposed Side (South) Elevation 1:100

Δ

0506.PL.1002 A