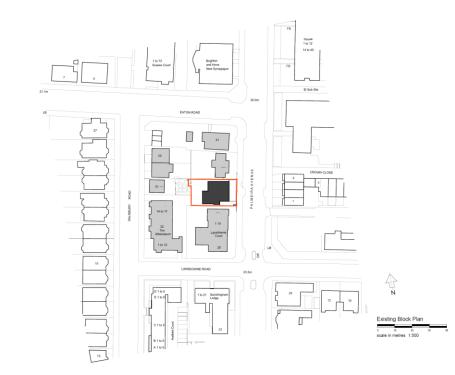

# **27 Palmeira Avenue**

BH2021/02511



# **Application Description**

• Formation of additional storey to form 1no two-bedroom flat.



## **Location Plan**





100



0506.EXG.1000

## **Aerial photo(s) of site**





## **3D Aerial photo of site**



Brighton & Hove City Council

## **Street photo of site (Apr 2021)**





## **View from Salisbury Road**





## **Block Plan**





0506.EXG.1000

## **Proposed Floor and Roof Plans**





Proposed Roof Plan 1:100



Proposed Third Floor Plan 1:100

0506.PL.1001 A

## **Contextual Front Elevation**



Existing Street (East) Elevation 1:100



0506.EXG.1002 A

10

## **Proposed Contextual Front Elevation**



Proposed Street (East) Elevation 1:100



0506.PL.1002 A

## **Existing Rear Elevation**



Existing Rear (West) Elevation 1:100



0506.EXG.1002 A

 $\frac{1}{2}$ 

#### **Proposed Rear Elevation**



Proposed Rear (West) Elevation 1:100



0506.PL.1002 A

## **Proposed Side Elevations**



Proposed Side (North) Elevation 1:100

Proposed Side (South) Elevation 1:100



Δ

0506.PL.1002 A

## **Proposed Visual(s)**









# **Key Considerations in the**

# Application

- Principle of Development
- Design and A