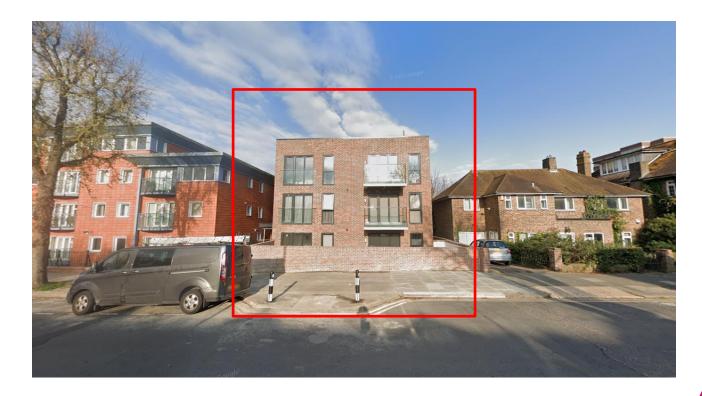

# **27 Palmeira Avenue**

BH2021/02511



# **Application Description**

• Formation of additional storey to form 1no two-bedroom flat.



## **Location Plan**





100



0506.EXG.1000

## **Aerial photo(s) of site**





## **3D Aerial photo of site**



Brighton & Hove City Council

## **Street photo of site (Apr 2021)**





## **View from Salisbury Road**





## **Block Plan**





0506.EXG.1000

## **Proposed Floor and Roof Plans**





Proposed Roof Plan 1:100



Proposed Third Floor Plan 1:100

0506.PL.1001 A

## **Contextual Front Elevation**



Existing Street (East) Elevation 1:100



0506.EXG.1002 A

10

## **Proposed Contextual Front Elevation**



Proposed Street (East) Elevation 1:100



0506.PL.1002 A

## **Existing Rear Elevation**



Existing Rear (West) Elevation 1:100



0506.EXG.1002 A

 $\frac{1}{2}$ 

#### **Proposed Rear Elevation**



Proposed Rear (West) Elevation 1:100



0506.PL.1002 A

## **Proposed Side Elevations**



Proposed Side (North) Elevation 1:100

Proposed Side (South) Elevation 1:100



Δ

0506.PL.1002 A

## **Proposed Visual(s)**









# **Key Considerations in the