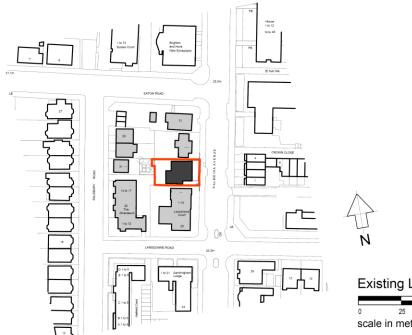

# **27 Palmeira Avenue**

BH2021/02511



# **Application Description**

• Formation of additional storey to form 1no two-bedroom flat.



## **Location Plan**





100



0506.EXG.1000

## **Aerial photo(s) of site**





## **3D Aerial photo of site**



Brighton & Hove City Council

## **Street photo of site (Apr 2021)**





## **View from Salisbury Road**





## **Block Plan**





0506.EXG.1000

## **Proposed Floor and Roof Plans**





Proposed Roof Plan 1:100



Proposed Third Floor Plan 1:100

0506.PL.1001 A

## **Contextual Front Elevation**



Existing Street (East) Elevation 1:100



0506.EXG.1002 A

10

## **Proposed Contextual Front Elevation**



Proposed Street (East) Elevation 1:100



0506.PL.1002 A

## **Existing Rear Elevation**



Existing Rear (West) Elevation 1:100



0506.EXG.1002 A

 $\frac{1}{2}$ 

#### **Proposed Rear Elevation**



Proposed Rear (West) Elevation 1:100



0506.PL.1002 A

## **Proposed Side Elevations**