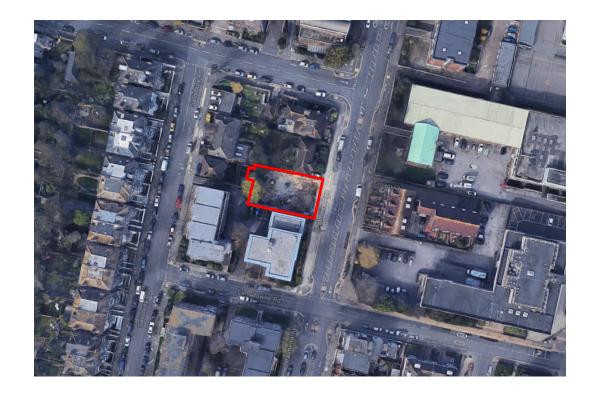

# **27 Palmeira Avenue**

BH2021/02511



# **Application Description**

• Formation of additional storey to form 1no two-bedroom flat.



## **Location Plan**





100



0506.EXG.1000

## **Aerial photo(s) of site**





## **3D Aerial photo of site**



Brighton & Hove City Council

## **Street photo of site (Apr 2021)**





## **View from Salisbury Road**





## **Block Plan**





0506.EXG.1000

## **Proposed Floor and Roof Plans**





Proposed Roof Plan 1:100



Proposed Third Floor Plan 1:100

0506.PL.1001 A

## **Contextual Front Elevation**



Existing Street (East) Elevation 1:100



0506.EXG.1002 A

10

## **Proposed Contextual Front Elevation**



Proposed Street (East) Elevation 1:100



0506.PL.1002 A

## **Existing Rear Elevation**



Existing Rear (West) Elevation 1:100



0506.EXG.1002 A

 $\frac{1}{2}$ 

#### **Proposed Rear Elevation**



Proposed Rear (West) Elevation 1:100



0506.PL.1002 A

## **Proposed Side Elevations**



Proposed Side (North) Elevation 1:100

Proposed Side (S